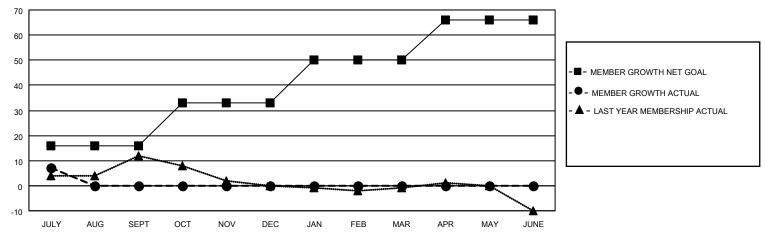

#### GOALS AND ACTUAL MEMBERS CUMULATIVE

| DROPPED CLUBS: 0 |   | 6 CLUBS OF 34 ADDED 1 OR MORE | GENDER DISTRIBUTION       |               |     |
|------------------|---|-------------------------------|---------------------------|---------------|-----|
|                  |   | NEW MEMBERS                   | MALE                      | 565 (70.98%)  |     |
|                  |   | 1                             | FEMALE                    | 231 (29.02%)  |     |
| DROPPED MEMBERS  |   |                               |                           |               |     |
| DECEASED         | 1 | CLICK HERE FOR CUMULATIVE     | TOTAL FAMILY UNIT MEMBERS |               | 194 |
| CLUB CANCELLED   | 0 | MEMBERSHIP DATA               |                           |               |     |
| OTHER            | 2 | FAMILY MEMBERS PA             |                           | S PAYING HALF | 101 |
| TOTAL            | 3 |                               | 1000                      |               |     |